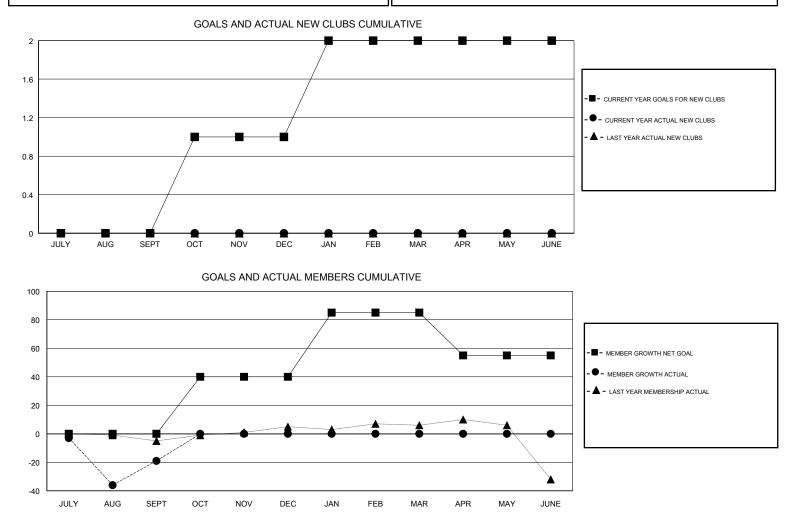

## GMT CA

|               | Club          | S           |               | Members               |                           |                         |                                                    |
|---------------|---------------|-------------|---------------|-----------------------|---------------------------|-------------------------|----------------------------------------------------|
|               | RESULTS FOR   | R 2018-2019 |               | RESULTS FOR 2018-2019 |                           |                         |                                                    |
| QUARTER       | NEW CLUB GOAL | NEW CLUBS   | DROPPED CLUBS | QUARTER               | MEMBER GROWTH NET<br>GOAL | MEMBER GROWTH<br>ACTUAL | DROPPED<br>MEMBERS ACTUAL<br>(including transfers) |
| JULY/AUG/SEPT | 0             | 0           | 0             | JULY/AUG/SEPT         | 0                         | 41                      | 56                                                 |
| OCT/NOV/DEC   | 1             | 0           | 0             | OCT/NOV/DEC           | 40                        | 0                       | 0                                                  |
| JAN/FEB/MAR   | 1             | 0           | 0             | JAN/FEB/MAR           | 45                        | 0                       | 0                                                  |
| APR/MAY/JUNE  | 0             | 0           | 0             | APR/MAY/JUNE          | -30                       | 0                       | 0                                                  |